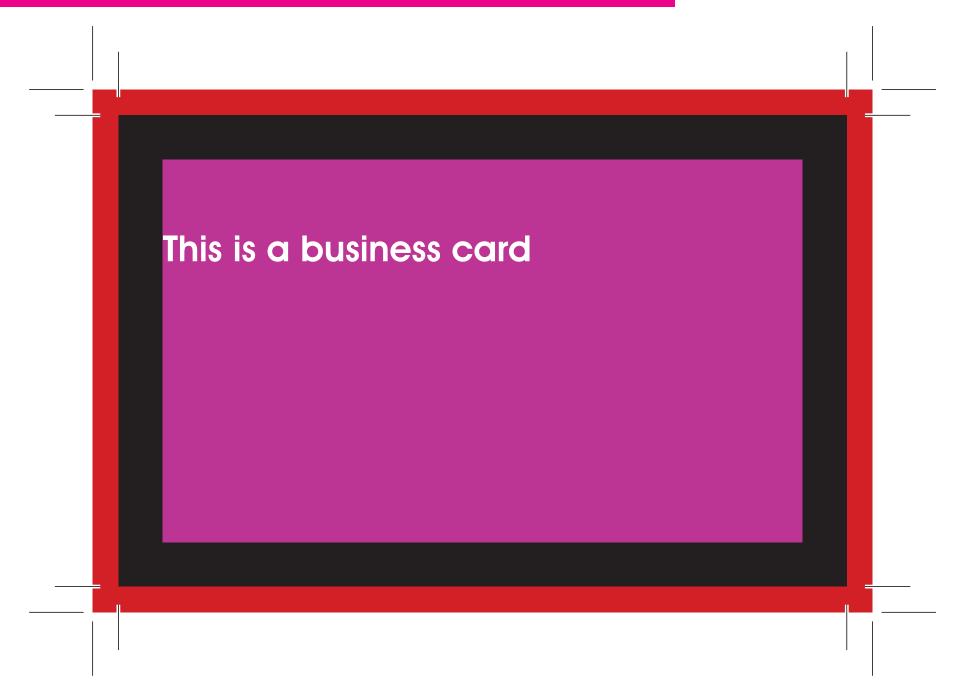

### Bleed area:

Image or background color that extends

beyond the trim area of your printing

Trim line:

Cards will be cut here

Saftey line:

Keep design within this area