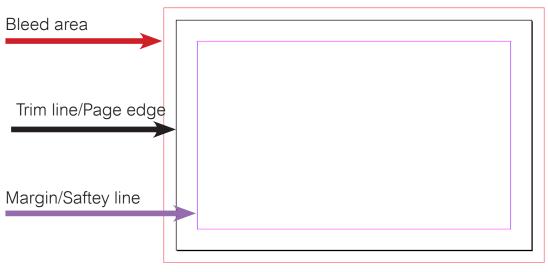

### Bleed area:

Image or background color that extends

beyond the trim area of your printing

Trim line:

Cards will be cut here

Saftey line:

Keep design within this area