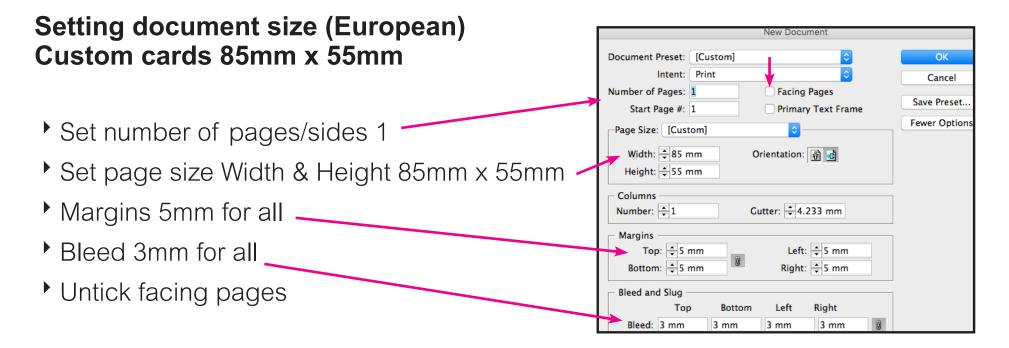

### How to set up a business card in InDesign

### **Open Indesign**

- ▶ File
- ▶ New
- Document

| 🗯 InDesign                          | File Edit Layout                                    | Type Obj               | ect Table View Windo           |
|-------------------------------------|-----------------------------------------------------|------------------------|--------------------------------|
|                                     | New<br>Open<br>Browse in Bridge                     | 0₩<br>0₩<br>0₩J        | Document %N<br>Book<br>Library |
|                                     | Close<br>Save<br>Save As<br>Check In<br>Save a Copy | ₩W<br>₩S<br>☆₩S<br>℃#S |                                |
| Adobe In<br>Adobe In<br>T, Open a R | Revert<br>Place<br>Import XML                       | ЖD                     | Create New                     |
| / 🗁 Open.                           | Adobe PDF Presets<br>Export                         | ►<br>₩E                | Document<br>Book<br>Library    |
|                                     | Document Presets<br>Document Setup                  | ►<br>T #P              | _ /                            |