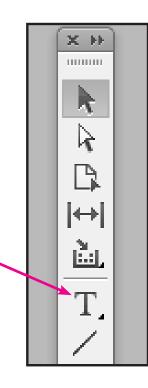

### **Inserting text**

# The tools pallette is located on the left hand side

- Select the text tool
- Click and drag the text box anywhere onto your page, release and start typing

The text pallette will be displayed across the top of the document once its selected.