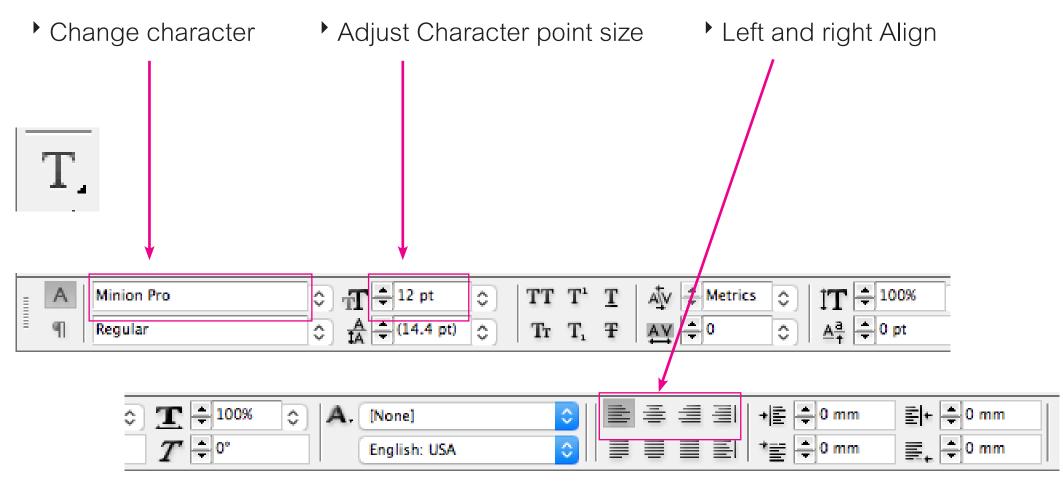

| $ \begin{array}{ c c c c c c c c c c c c c c c c c c c$                                                                          |   |            |                                          |   |      |          |              |                     |    |                 |          |        |               |          |                   |  |
|----------------------------------------------------------------------------------------------------------------------------------|---|------------|------------------------------------------|---|------|----------|--------------|---------------------|----|-----------------|----------|--------|---------------|----------|-------------------|--|
| ¶ Regular ◇ A ÷ (14.4 pt) ◇ Tr T <sub>1</sub> T AV ÷ 0 ◇ A <sup>3</sup> ÷ 0 pt T ÷ 0° English: USA ◇ ■ ■ ■ ■ * ÷ • 0 mm ■, ÷ 0 m | A | Minion Pro | ≎ <b>T</b> <sup>‡</sup> <sup>12 pt</sup> | ٥ | TT T | <u>'</u> | AV 🗘 Metrics | ≎ I <b>T</b> ≑ 100% | 01 | <b>T</b> 🗧 100% | <u>م</u> | [None] | \$<br>물 좀 볼 됨 | +뤁 ♣0 mm | ≣ + <b>≑</b> 0 mm |  |
|                                                                                                                                  | ¶ | Regular    |                                          | ٥ | ТгЛ  | Ŧ        | AV ÷0        |                     |    | <b>T</b> ≑⁰°    |          |        | \$            | *≣ ‡0 mm | ≣_+ ≑0 mm         |  |

#### Text pallette a closer look