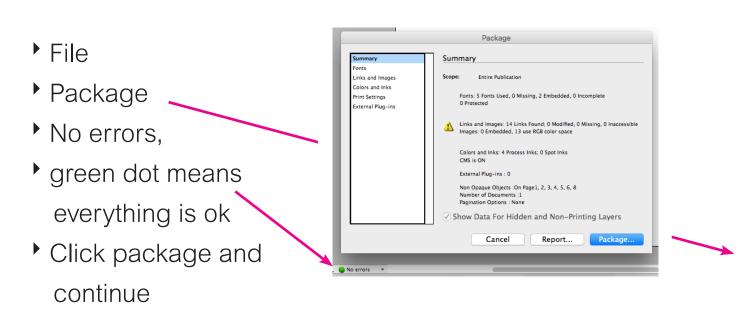

### **Packaging files**

If you want to send your InDesign document to a colleague, client or the printers, a package creates a folder that contains the document, fonts and linked graphics. Other computers may not have access to all of the fonts you have selected, so supplying them is very useful.

Add a pdf version of the file for viewing purposes

| File E  | dit  | Layout     | Туре           | 0  |
|---------|------|------------|----------------|----|
| New     |      |            |                | •  |
| Open.   |      |            | 9              | ٤O |
| Brows   | 78   | <b>℃#0</b> |                |    |
| Open    |      | •          |                |    |
| Close   |      |            | 9              | ew |
| Save    |      |            | d,             | ٤S |
| Save    | As   |            | <del></del> ጉያ | ٤S |
| Check   | c In |            |                |    |
| Save a  | a Co | ру         | 73             | ٤S |
| Rever   | t    |            |                |    |
| Place.  |      |            | 9              | ٤D |
| Impor   | t XN | 1L         |                |    |
| Adobe   | e PD | F Presets  |                | ►  |
| Expor   | t    |            | 9              | ۴E |
| Docur   | men  | t Presets  |                | ►  |
| Docur   | men  | t Setup    | 7.8            | ۴P |
| User    |      |            |                |    |
| File In | fo   |            | ጚዕያ            | 61 |
| Packa   | ge   |            | ጚዕያ            | ۴P |
| Print F | Pres | ets        |                | ►  |
| Drint   |      |            | 9              | ٩D |