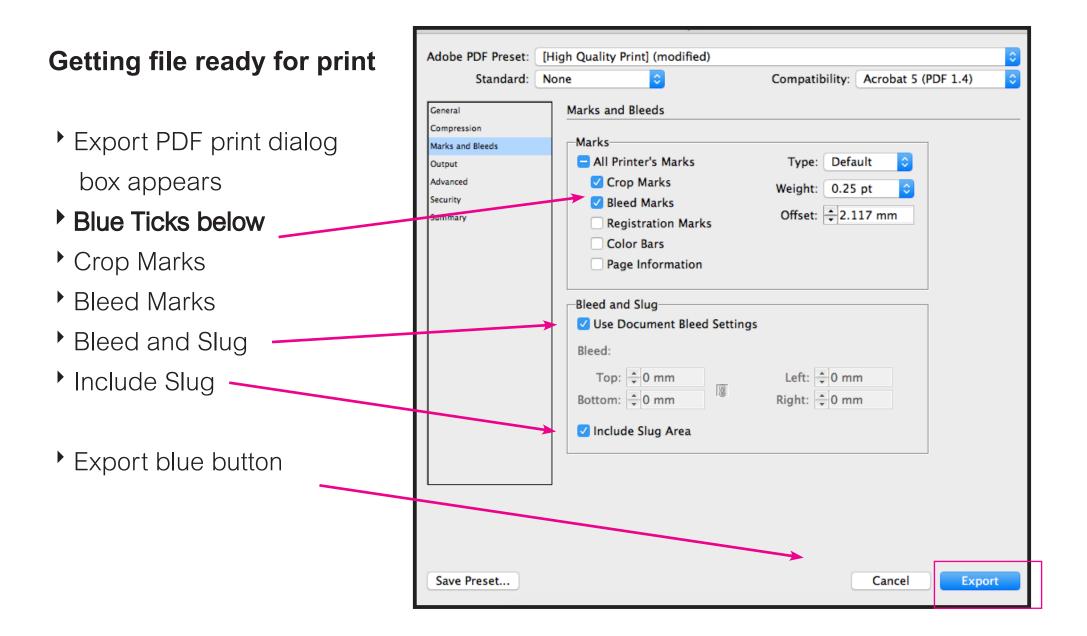

### **Getting file ready for print**

- ▶ File
- Export
- Select format PDF print

| File | Edit                         | Layout    | Туре            | Obje |  |  |
|------|------------------------------|-----------|-----------------|------|--|--|
| Bro  | w<br>en<br>owse in<br>en Rec |           | ►<br>80<br>7.80 |      |  |  |
|      |                              |           | ¥<br>%<br>ትት    | S 1@ |  |  |
|      | <b>/e a Co</b><br>/ert       | ру        | 373             | S    |  |  |
|      | ce<br>port XN                | ۱L        | æ               | D    |  |  |
|      | obe PD                       | 1         | • •d            |      |  |  |
| Exp  | port                         |           | æ               | E    |  |  |
| Do   | cumen                        | t Presets |                 |      |  |  |

### **Exporting for print**